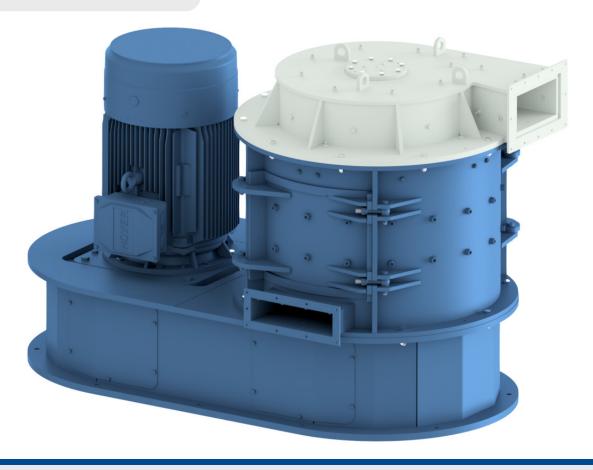

## **TURBO MILL TM900**

The ELDAN Turbo Mill TM900 is designed for recovery of metal fines and cleaning of plastic fractions. It is suitable for cleaning of plastics coming from cable and WEEE recycling plants.

- Compacts metal fines to ensure efficient sorting and a uniform product
- Belt drive ensures a simple transmission
- Designed for feeding by pneumatic material transport for a dust-free environment
- The impact blades can be turned once for low wear costs
- Easy access for maintenance and service
- The rotor is manufactured and designed for minimum wear
- Exchangeable HARDOX wear parts ensure a virtually indestructible machine