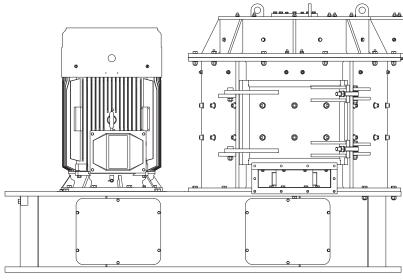

## **Turbo Mill**

length

| Technical specifications | TM900             | Units (EN/US)                |
|--------------------------|-------------------|------------------------------|
| Motor                    | 90 / 120          | kW / hp                      |
| Rotor diameter           | 900 / 35          | mm / in                      |
| Rotor speed              | 1000              | rpm                          |
| Impact blades            | 72                | pcs                          |
| Capacity*                | Up to 1500 / 3300 | kg / lbs per production hour |
| Weight (approx.)         | 3200 / 7050       | kg / lbs                     |
| Length                   | 2190 / 86         | mm / in                      |
| Width                    | 1210 / 48         | mm / in                      |
| Height                   | 1460 / 58         | mm / in                      |

width

\* Depending on input Standard voltage: 3 ph, 400, 50 Hz – for other voltages please contact our sales department