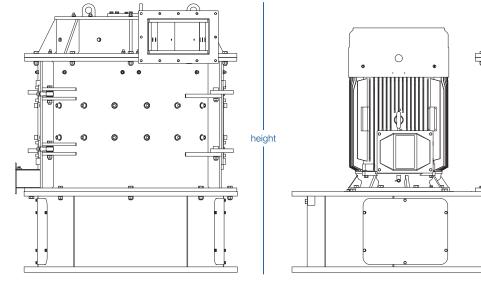

## **Turbo Mill**

length

| Technical specifications | TM900             | Units (EN/US)                |
|--------------------------|-------------------|------------------------------|
| Motor                    | 90 / 120          | kW / hp                      |
| Rotor diameter           | 900 / 35          | mm / in                      |
| Rotor speed              | 1000              | rpm                          |
| Impact blades            | 72                | pcs                          |
| Capacity*                | Up to 1500 / 3300 | kg / lbs per production hour |
| Weight (approx.)         | 3200 / 7050       | kg / lbs                     |
| Length                   | 2190 / 86         | mm / in                      |
| Width                    | 1210 / 48         | mm / in                      |
| Height                   | 1460 / 58         | mm / in                      |