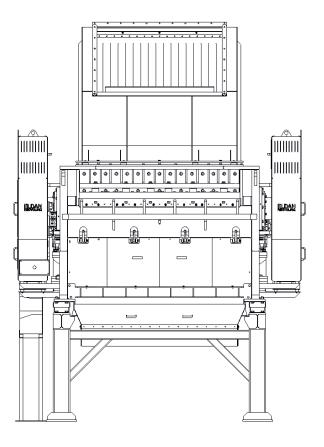

## Multi Purpose Rasper 240HD for ASCR cable

width

**OPTIONAL FEATURE** 

length

The Multi Purpose Rasper HD can be delivered with frequency converter for added benefits:

- Starts up when fully loaded with material, reducing downtime after shutdown •
- Enables adjustable rotor speed •
- Reduced power supply costs •
- Reduced power consumption by up to 40% •

| Technical<br>Specifications | MPR240HD      | Units (EN) |
|-----------------------------|---------------|------------|
| Motor                       |               | kW / hp    |
| Rotor length                | 2400 / 95     | mm / in    |
| Rotor speed                 | 125           | rpm        |
| Knives - flying             | 60            | pcs        |
| Knives - static             | 31            | pcs        |
| Capacity*                   | 6000 / 13000  | kg / lbs   |
| Belt driven                 | Twin          |            |
| Weight                      | 36000 / 79000 | kg / lbs   |
| Length                      | 2800 / 110    | mm / in    |
| Width                       | 4900 / 193    | mm / in    |
| Height                      | 5410 / 213    | mm / in    |