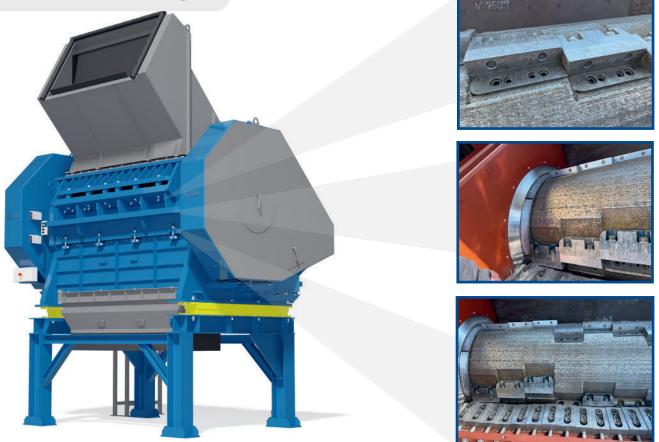

## ELDAN Multi Purpose Rasper 240HD for ASCR cable

## MULTI PURPOSE RASPER 240HD (Heavy Duty)

The ELDAN Multi Purpose Rasper 240HD is a heavy duty rasper modified for recycling of tough material, e.g. ASCR cables

- High inertia from the flywheel ensures an even load on the machine, thus yielding a higher cutting power
- Friction clutches protect the machine from material overload
- Belt driv ensures a simple transmission
- Adjustable knife clearance optimizes the cutting function
- The knives can be reground multiple times on a "flat-bed" grinder ensuring long life and low operation costs
- Designed for quick and easy change of knives and screens
- The rotor is manufactured and designed for minimum wear
- Screens with different hole sizes are available for flexible production
- Exchangeable wear parts give you a virtually indestructible machine

## Multi Purpose Rasper 240HD for ASCR cable

width

**OPTIONAL FEATURE** 

length

The Multi Purpose Rasper HD can be delivered with frequency converter for added benefits:

- Starts up when fully loaded with material, reducing downtime after shutdown •
- Enables adjustable rotor speed •
- Reduced power supply costs •
- Reduced power consumption by up to 40% •