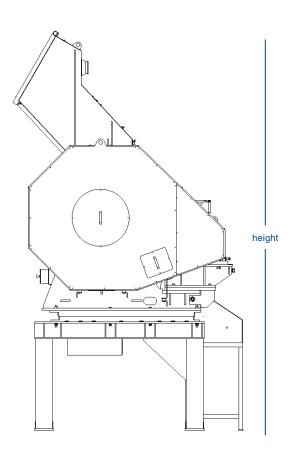

## Multi Purpose Rasper 240HD for ASCR cable

width

**OPTIONAL FEATURE** 

length

The Multi Purpose Rasper HD can be delivered with frequency converter for added benefits:

- Starts up when fully loaded with material, reducing downtime after shutdown •
- Enables adjustable rotor speed •
- Reduced power supply costs •
- Reduced power consumption by up to 40% •

| Technical<br>Specifications | MPR240HD      | Units (EN) |
|-----------------------------|---------------|------------|
| Motor                       |               | kW / hp    |
| Rotor length                | 2400 / 95     | mm / in    |
| Rotor speed                 | 125           | rpm        |
| Knives - flying             | 60            | pcs        |
| Knives - static             | 31            | pcs        |
| Capacity*                   | 6000 / 13000  | kg / lbs   |
| Belt driven                 | Twin          |            |
| Weight                      | 36000 / 79000 | kg / lbs   |
| Length                      | 2800 / 110    | mm / in    |
| Width                       | 4900 / 193    | mm / in    |
| Height                      | 5410 / 213    | mm / in    |